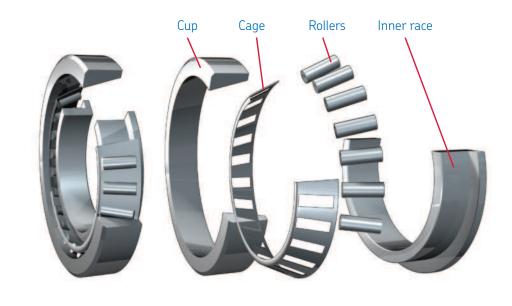

## Tapered bearing sets

With low cross sections and precise contact angles, SKF tapered wheel bearing sets are designed to accommodate axial and radial loads when mounted with proper clearance.

Tapered roller bearings are typically used in both front and rear wheels of many vehicles and utility trailers. The bearings are generally used in pairs, and they contain one inner ring and one outer ring, matched precisely with the rollers.

## Features and Benefits

- Greatly reduce friction and increase load carrying capabilities
- Significantly increase reliability under heavy loads and misaligned conditions
- Each set contains a matched cup and cone designed to install easily and maximize bearing performance and life
- Precision engineering enables SKF tapered bearings to be easily adjusted on clearance or fit between the cup and cone assembly
- Helps prevent premature failure
- Increase truck and trailer uptime
- Wide range of tapered roller bearings in both inch and metric sizes